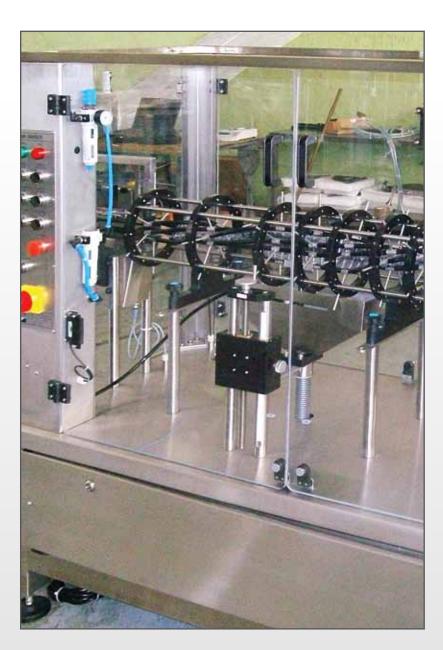

All Air Rinsers are equipped with an ionised air blower and HEPA filtered vacuum system to remove dust and debris. Containers are driven through the inversion system, rinsed with ionised air and then re-inverted dust free to the filling line.

Operation is extremely simple, with the machine speed being matched with the line speed at up to 120 containers per minute, the inversion mechanism is extremely simple and designed for quick and tool-less change overs.

## **Options Include:**

Starwheel Infeed System
Belt Driven Infeed System
Vacuum Belt Infeed Conveyor
Height Adjustable Vacuum Trough
PLC Control