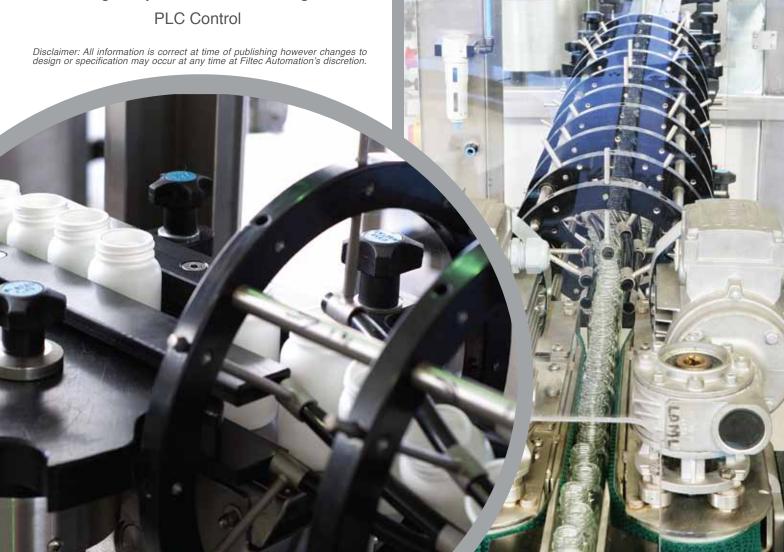

All Air Rinsers are equipped with an ionised air blower and HEPA filtered vacuum system to remove dust and debris. Containers are driven through the inversion system, rinsed with ionised air and then re-inverted dust free to the filling line.

Operation is extremely simple, with the machine speed being matched with the line speed at up to 120 containers per minute, the inversion mechanism is extremely simple and designed for quick and tool-less change overs.

## **Options Include:**

Starwheel Infeed System
Belt Driven Infeed System
Vacuum Belt Infeed Conveyor
Height Adjustable Vacuum Trough
PLC Control